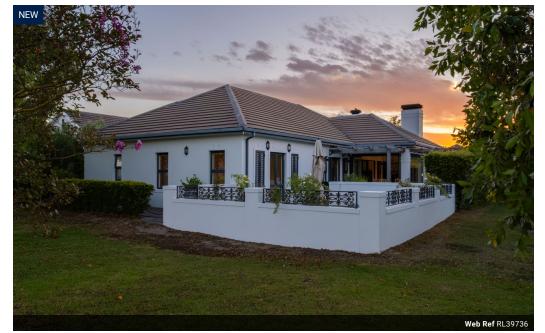

#### Charming Cul-de-Sac Living bordering park

This unfurnished home is perfectly positioned next to a serene park with mature trees and a vineyard, offering a peaceful setting and seamless indoor-outdoor living.

The open-plan kitchen, complete with a separate scullery, flows effortlessly into the spacious living area. Here, a cozy fireplace sets the tone for warmth and relaxation. The entertainment area features a built-in braai and frameless stacking doors that open to uninterrupted views and an easy transition to the outdoors.

This home offers three generously sized bedrooms, two stylish bathrooms, and a versatile study with convenient access to the garage. Two of the bedrooms open directly onto the manicured garden and sparkling swimming pool, creating a private oasis for relaxation.