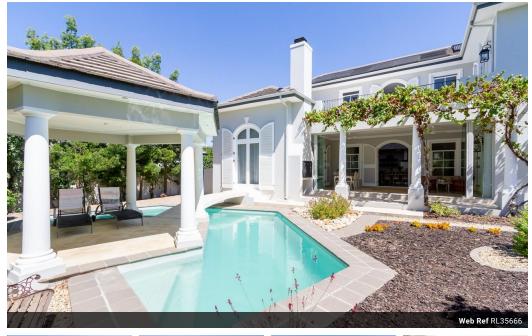

## Elegant 3-Bedroom Rental Home with Classic and Modern Charm in Val de Vie Estate

Step into a world of timeless elegance and contemporary comfort in the sought-after Val de Vie Estate. This beautifully designed north-east facing home, situated in a quiet cul-de-sac near the estate's peaceful lakes, perfectly blends classic architecture with modern finishes.

The property features three spacious bedrooms, including a luxurious main en-suite with a stylish walk-in wardrobe, and two and a half impeccably designed bathrooms.

Expansive double-volume windows and doors invite natural light to flow freely through the living spaces, creating a warm and inviting ambiance. Enjoy panoramic mountain views that enhance the home's serene and picturesque setting.

The house is available unfurnished and ideal for a professional or semi-retired couple. Pets - negotiable.

2 month deposit, 2 month utilities deposit

3

1

3

No

2.5

🚽 2.5 🛛 🚖 2