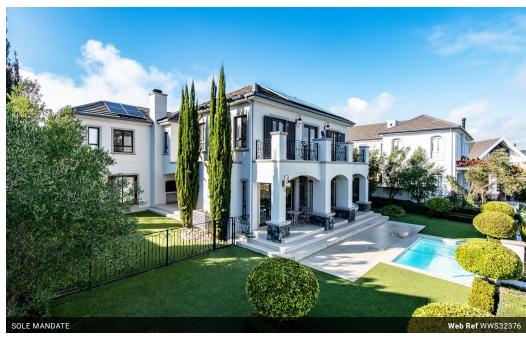

## Lake side family home with mountain views

This stylish 4 bedroom home is situated by the lake boasting large free-flowing living areas, a sleek modern kitchen with separate scullery/laundry; a guest bedroom on the ground floor; 3 en-suite bedrooms on the first floor; a study; beautiful garden, Solar inverter and back-up batteries, swimming pool and majestic views.

### Features

| Pets Allowed | Yes |          |      |           |       |
|--------------|-----|----------|------|-----------|-------|
| Interior     |     | Exterior |      | Sizes     |       |
| Bedrooms     | 4   | Garages  | 3    | Land Size | 851m² |
| Bathrooms    | 4   | Security | Yes  |           |       |
| Kitchens     | 1   | Pool     | Yes  |           |       |
| Recep. Rooms | 1   | Views    | True |           |       |
| Studies      | 1   |          |      |           |       |
| Furnished    | No  |          |      |           |       |