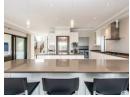

## Lake side family home with mountain views

This stylish 4 bedroom home is situated by the lake boasting large free-flowing living areas, a sleek modern kitchen with separate scullery/laundry; a guest bedroom on the ground floor; 3 en-suite bedrooms on the first floor; a study; beautiful garden, Solar inverter and back-up batteries, swimming pool and majestic views.

#### Extras

Laundry Garaging / Carparking: Double Lock-up Living Area: Open Plan Kitchen: Scullery Main Bedroom: Double Main Bedroom: Walk-in-robe Ensuite: Bath Ensuite: Separate Shower Bedroom 2: Double Bedroom 3: Double Bedroom 4: Double Main Bathroom: Bath Main Bathroom: Separate Shower