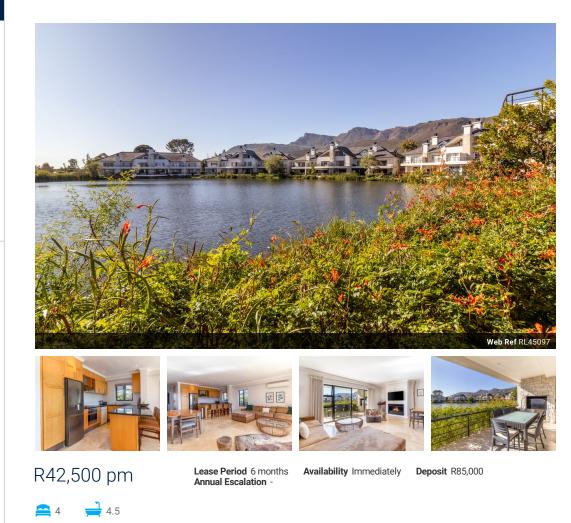

### 4 Bedroom Furnished lodge to Rent in Pearl Valley Golf & Country Estate

Stunning 4-bedroom Lakeside Lodge in Pearl Valley Golf & Country Estate

This beautifully positioned 4-bedroom lakeside lodge in the prestigious Pearl Valley Golf & Country Estate offers luxurious, multilevel living with breathtaking views of the lake and surrounding mountains. Spaciously designed over three levels, the ground floor features a guest bedroom with en-suite bathroom, as well as an open-plan kitchen and living area with a gas fireplace that opens onto a covered patio with a built-in braai—perfect for relaxing or entertaining outdoors.

The second level includes two generously sized en-suite bedrooms with full bathrooms, each opening onto private balconies that showcase stunning views. The top level hosts the fourth en-suite bedroom, which leads out to its own private balcony overlooking the majestic Simonsberg...