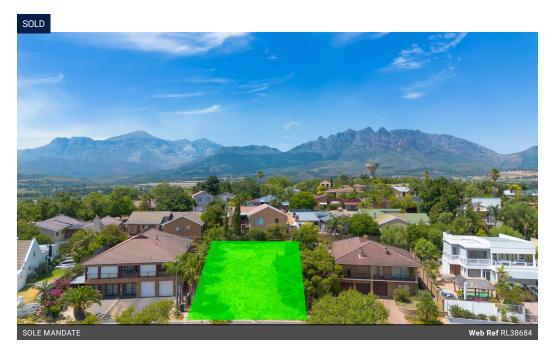

### Plot across a play park in popular Berg en Dal

Imagine building your dream family home in a peaceful, welcoming neighborhood where kids can just be kids! This fantastic 701-square-meter plot offers the perfect opportunity to create the home you've always envisioned, located just across from a large open park featuring a play area for children. Whether it's for your little ones or your furry friends, there's plenty of space for everyone to run, play, and explore. The tranquil surroundings and family-friendly atmosphere make this plot an unbeatable choice for those seeking a balance of comfort and community.

Berg en Dal is known for its very active neighborhood watch and secure entrance/exit with cameras. If you love nature, you'll be delighted by the breathtaking views over agricultural land and scenic vineyards on one side, with the stunning Boland mountains providing a...