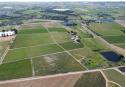

## Wine grape farm for sale Stellenbosch

Helderberg Wine Farm - Very well positioned midway between Stellenbosch (11 km) and Somerset West (11 minutes), this 50ha wine farm offers something quite exceptional for an investor with vision. It is located on the lower slopes of the Helderberg mountain range with direct access from the R44, a main artery of the Cape Wine Route, and enjoys high visibility. Helderberg means clear mountain in Afrikaans because the western side of the mountain is illuminated in the evenings. With its neighbouring farms on all sides being home to prestigious wine brands, this property is in very good company.

Currently the farm is planted to 21,8ha of wine grapes (13,2ha Chardonnay; 5,5ha Merlot; 0,7ha Petit Verdot; 0,7ha Mourvedre and 0,7ha Grenache) all of which are on trellis and under drip irrigation. These vineyards are in a mountain and...