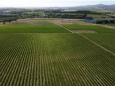

Currently the farm is planted to 21,8ha of wine grapes (13,2ha Chardonnay; 5,5ha Merlot; 0,7ha Petit Verdot; 0,7ha Mourvedre and 0,7ha Grenache) all of which are on trellis and under drip irrigation. These vineyards are in a mountain and...