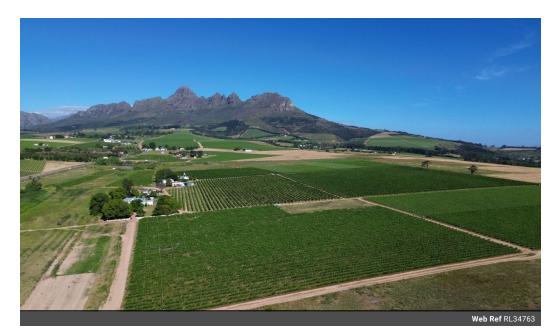

## Wine grape farm for sale Stellenbosch

Helderberg Wine Farm - Very well positioned midway between Stellenbosch (11 km) and Somerset West (11 minutes), this 50ha wine farm offers something quite exceptional for an investor with vision. It is located on the lower slopes of the Helderberg mountain range with direct access from the R44, a main artery of the Cape Wine Route, and enjoys high visibility. Helderberg means clear mountain in Afrikaans because the western side of the mountain is illuminated in the evenings. With its neighbouring farms on all sides being home to prestigious wine brands, this property is in very good company.

Currently the farm is planted to 21,8ha of wine grapes (13,2ha Chardonnay; 5,5ha Merlot; 0,7ha Petit Verdot; 0,7ha Mourvedre and 0,7ha Grenache) all of which are on trellis and under drip irrigation. These vineyards are in a mountain and...