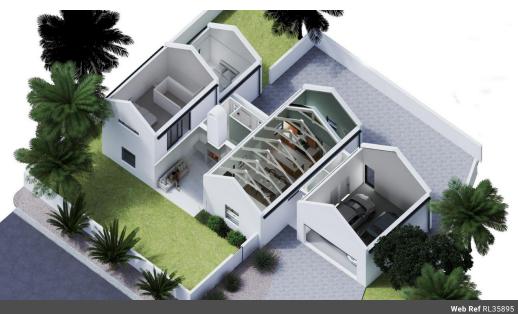

Key Features of Your New Home:

3 Spacious Bedrooms, each with incredible views 3 Stylish Bathrooms, plus a convenient Guest Toilet Open-Plan Living Area combining Lounge, Dining, and Kitchen Gourmet Kitchen with sleek quartz countertops and premium appliances Separate Scullery & Utility Room for added convenience Dedicated Study Area perfect for remote work or...

## Features

| Pets Allowed | Yes |                     |      |            |                   |
|--------------|-----|---------------------|------|------------|-------------------|
| Interior     |     | Exterior            |      | Sizes      |                   |
| Bedrooms     | 3   | Garages             | 2    | Floor Size | 195m <sup>2</sup> |
| Bathrooms    | 3.5 | Carports / Parkings | 2    | Land Size  | 502m <sup>2</sup> |
| Kitchens     | 1   | Security            | No   |            |                   |
| Recep. Rooms | 2   | Pool                | No   |            |                   |
| Studies      | 0.5 | Views               | True |            |                   |
| Furnished    | No  |                     |      |            |                   |