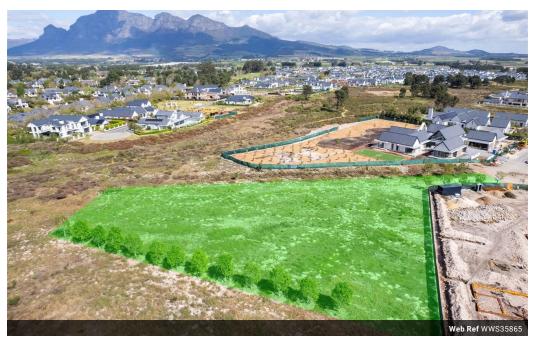

## Live here - Live limitless

EXCLUSIVE JOINT MANDATE: Vacant land for the discerning individual Unmissable opportunity in The Reserve on Val de Vie Estate. Erf size in excess of 4800m², for your ultimate country living experience.

Val de Vie Estate is a state-of-the-art wellness estate that offers its homeowners a sophisticated country lifestyle as well as fivestar stabling and care, riding and polo lessons.

The Estate is perfect for walks along its 1.5km Berg River Frontage and shimmering lakes. Val de Vie Estate is home to a superb Lifestyle Center with fully equipped gym, spinning and Pilate's classes, two tennis courts, two squash courts, saunas, steam rooms, 25m indoor heated pool and the Ryk Neethling School of Swimming. Local to the estate you will find Back's Restaurant and the new Fleet Coffee Shop at the Polo Pavilion, L'Huguenot Venue and...