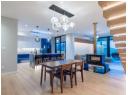

The ground floor is designed for effortless flow and entertaining, featuring a spacious open-plan kitchen filled with natural light, a dining area with a fireplace, a relaxed TV lounge, and an elegant entertainment space with a second lounge and sophisticated wine bar. Frameless stacking doors open seamlessly to the landscaped garden, sparkling swimming pool, and a private outdoor shower—creating a seamless indoor-outdoor lifestyle. Versatile living areas allow you to tailor the space to your family's unique needs...