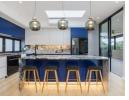

The ground floor is designed for effortless flow and entertaining, featuring a spacious open-plan kitchen filled with natural light, a dining area with a fireplace, a relaxed TV lounge, and an elegant entertainment space with a second lounge and sophisticated wine bar. Frameless stacking doors open seamlessly to the landscaped garden, sparkling swimming pool, and a private outdoor shower—creating a seamless indoor-outdoor lifestyle. Versatile living areas allow you to tailor the space to your family's unique needs...