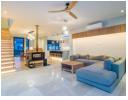

The ground floor is designed for effortless flow and entertaining, featuring a spacious open-plan kitchen filled with natural light, a dining area with a fireplace, a relaxed TV lounge, and an elegant entertainment space with a second lounge and sophisticated wine bar. Frameless stacking doors open seamlessly to the landscaped garden, sparkling swimming pool, and a private outdoor shower—creating a seamless indoor-outdoor lifestyle. Versatile living areas allow you to tailor the space to your family's unique needs...