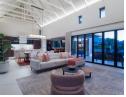

The open-plan living spaces are accentuated by soaring double-volume ceilings with exposed trusses, clean architectural lines, and expansive windows that flood the home with natural light. The modern kitchen is a chef's dream, featuring top-tier finishes, a stateof-the-art AEG oven, and a walk-in fridge discreetly tucked away in the separate scullery, and the dining area is adorned with a striking custom-designed...