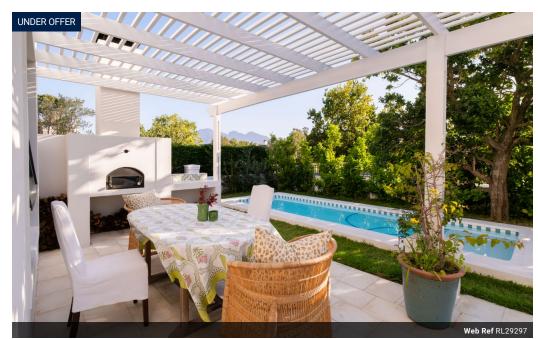

Situated along the northern side of the house you'll find two colourful bedrooms, each with a stylish bathroom and a sun-filled study that can be utilized as a playroom, 3rd bedroom, or a 2nd TV lounge with doors opening to the garden. Entertain in Style. The inviting living space features a cozy dining area with a built-in fireplace and braai. Sliding stack back doors connect this area to a pergola-covered patio with pizza oven, private garden and sparkling pool, perfect for outdoor entertaining. The spacious living area features a bright and airy lounge...