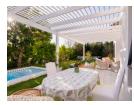

Situated along the northern side of the house you'll find two colourful bedrooms, each with a stylish bathroom and a sun-filled study that can be utilized as a playroom, 3rd bedroom, or a 2nd TV lounge with doors opening to the garden. Entertain in Style. The inviting living space features a cozy dining area with a built-in fireplace and braai. Sliding stack back doors connect this area to a pergola-covered patio with pizza oven, private garden and sparkling pool, perfect for outdoor entertaining. The spacious living area features a bright and airy lounge...