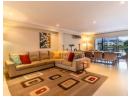

The open-plan ground floor flows seamlessly from the kitchen through to the dining and living spaces, extending out onto a generous covered patio with a wooden deck and built-in braai-ideal for lazy weekends and sundown entertaining. A cozy fireplace adds warmth and ambiance during the cooler months.