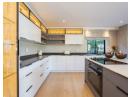

The modern kitchen is a chef's dream, featuring a large pantry, stylish back-lit cabinetry, and an indoor braai, all while offering mesmerizing lake views. The adjoining TV lounge flows effortlessly onto a tiled patio with both wood and gas braais. A slowcombustion fireplace warms the dining room, which opens onto a decked patio and a sparkling swimming pool.