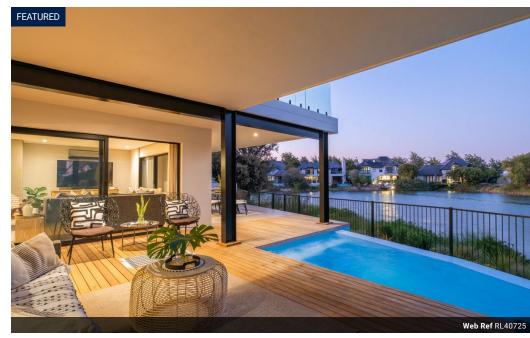

Exquisite North-East Facing Lakeside Home with Breathtaking Views

EXCLUSIVE JOINT MANDATE.

This stunning contemporary home is a true showstopper, designed to maximize the spectacular lake and mountain vistas. Offering seamless indoor-outdoor living, the thoughtfully crafted layout ensures comfort, style, and functionality.

The modern kitchen is a chef's dream, featuring a large pantry, stylish back-lit cabinetry, and an indoor braai, all while offering mesmerizing lake views. The adjoining TV lounge flows effortlessly onto a tiled patio with both wood and gas braais. A slowcombustion fireplace warms the dining room, which opens onto a decked patio and a sparkling swimming pool.