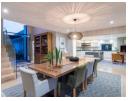

The modern kitchen is a chef's dream, featuring a large pantry, stylish back-lit cabinetry, and an indoor braai, all while offering mesmerizing lake views. The adjoining TV lounge flows effortlessly onto a tiled patio with both wood and gas braais. A slowcombustion fireplace warms the dining room, which opens onto a decked patio and a sparkling swimming pool.