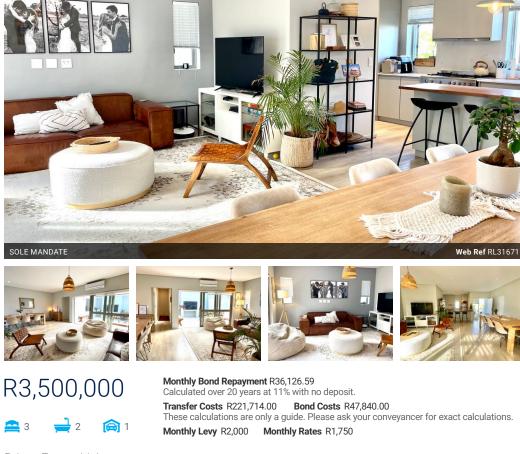

## Prime Estate Living

Winelands Lifestyle - Discover this generously sized home located within a secure estate, where families can truly embrace the Winelands way of life.

The open-plan kitchen features high-end finishes and seamlessly connects to a spacious living area. A sliding door opens up to a private entertainment and braai area, perfect for creating lasting memories with family and friends. The bedrooms are spacious, with the main en-suite with shower, while the second bathroom is equipped with both a bath and a shower.

## **Features**

| Pets Allowed | Yes |                     |       |            |       |
|--------------|-----|---------------------|-------|------------|-------|
| Interior     |     | Exterior            |       | Sizes      |       |
| Bedrooms     | 3   | Garages             | 1     | Floor Size | 114m² |
| Bathrooms    | 2   | Carports / Parkings | 2     | Land Size  | 239m² |
| Kitchens     | 1   | Security            | Yes   |            |       |
| Recep. Rooms | 2   | Pool                | No    |            |       |
| Furnished    | No  | Views               | False |            |       |