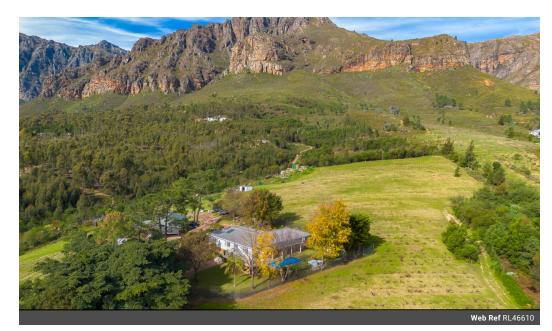

## Mountain lifestyle farm for sale, Paarl

Mount Splendour is a 48ha, income earning lifestyle farm situated on the north-westerly slopes of the Drakenstein Mountains, just three kilometres outside Paarl. Its position affords it the most magnificent vistas across the valley of Paarl and the beautiful mountain slopes around the farm. Rural but not out of reach, all amenities for comfortable living - shops, schools, restaurants, hospitals - are ten minutes away, while Cape Town, Stellenbosch, Franschhoek and Wellington are not more than 40 minutes away. The access road that passes by the farm gate is tarred.

## **Features**

| Pets Allowed | Yes |                     |       |            |                   |
|--------------|-----|---------------------|-------|------------|-------------------|
| Interior     |     | Exterior            |       | Sizes      |                   |
| Bedrooms     | 3   | Garages             | 2     | Floor Size | 300m <sup>2</sup> |
| Bathrooms    | 3   | Carports / Parkings | 10    | Land Size  | 48Ha              |
| Kitchens     | 1   | Security            | Yes   |            |                   |
| Recep. Rooms | 2   | Pool                | Yes   |            |                   |
| Furnished    | No  | Views               | False |            |                   |