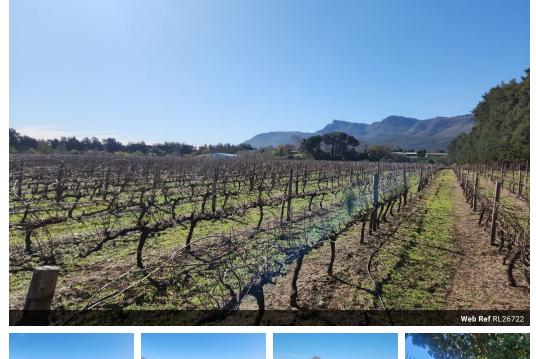

### Paarl farm close to Pearl Valley and Val de Vie for sale

Langerust is a 24ha farm situated in the sought after Cape Winelands between Pearl Valley Golf Estate and the iconic Berg River with beautiful views of the Groot Drakenstein and Simonsberg Mountain ranges. The farm is very well located, neighbouring world renown residential, golf and polo estates, within close proximity to towns like Franschhoek, Paarl and Stellenbosch. The property has a flat topography with sandy soils and is currently planted to +- 5ha of wine grapes, with a further +- 18ha of open arable land cleared and ready for cultivation.

This farm has a plentiful water supply from the Berg River which forms the western boundary of the property, allowing for a variety of small scale, intensive farming operations like vineyards, fruit, vegetables, lavender/rosemary, tunnels, equestrian / polo facility or even just a...