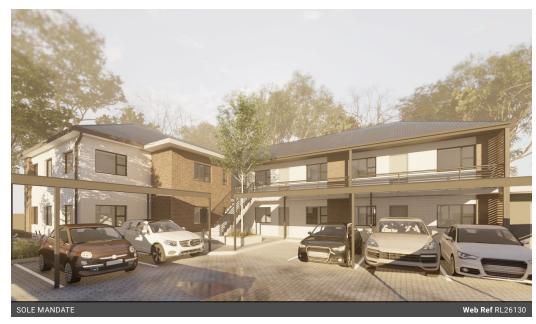

## New Modern development consisting of 10 units in Paarl North

Harcourts is pleased to announce the availability of the final four apartments at a newly developed property in Northern Paarl. On Retief Street comprises a distinctive collection of ten apartments. The remaining ground floor unit boasts a spacious private garden, a fully equipped bathroom with separate shower, and stylish modern kitchen and bathroom fittings. Each apartment includes covered parking, and ground floor units feature built-in braais. Our dedicated design team will assist you in customizing your unit with optional extras such as air conditioning, flooring of your choice, and a fireplace. Additionally, each unit is equipped with a 3KVA inverter. Exclusively marketed by Harcourts Winelands. Call us for a private viewing.

## **Features**

| Pets Allowed | Yes |                     |       |            |                  |
|--------------|-----|---------------------|-------|------------|------------------|
| Interior     |     | Exterior            |       | Sizes      |                  |
| Bedrooms     | 2   | Carports / Parkings | 1     | Floor Size | 56m <sup>2</sup> |
| Bathrooms    | 1   | Security            | No    |            |                  |
| Kitchens     | 1   | Pool                | No    |            |                  |
| Recep. Rooms | 1   | Views               | False |            |                  |
| Furnished    | No  |                     |       |            |                  |