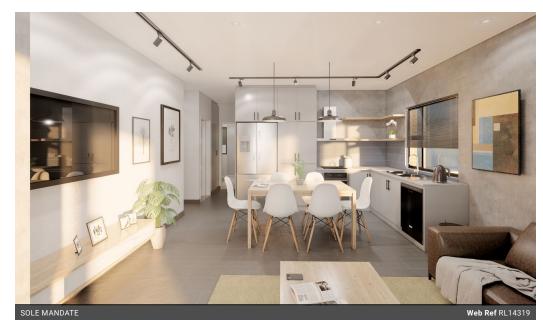

## New Luxury development in Northern Paarl

Harcourts are proud to introduce you to 40 on Retief Street, a new development in Paarl North. The development is 50% sold and this apartment on offer has 2 bedrooms, 1 modern bathroom and a beautiful kitchen. Each apartment boasts beautiful, modern finishes and you have the opportunity to consult with our design to customize your apartment with added extras like air conditioning, fireplace and your choice of flooring. Additionally each apartment includes covered parking and a 3KVA Inverter. Occupation approximately April 2025. Low levies. Pet friendly. Exclusively marketed by Harcourts Winelands. Call us for a private

## Features

| Pets Allowed | Yes |                     |       |            |      |
|--------------|-----|---------------------|-------|------------|------|
| Interior     |     | Exterior            |       | Sizes      |      |
| Bedrooms     | 2   | Carports / Parkings | 1     | Floor Size | 56m² |
| Bathrooms    | 1   | Security            | No    |            |      |
| Kitchens     | 1   | Pool                | No    |            |      |
| Recep. Rooms | 1   | Views               | False |            |      |
| Furnished    | No  |                     |       |            |      |
|              |     |                     |       |            |      |