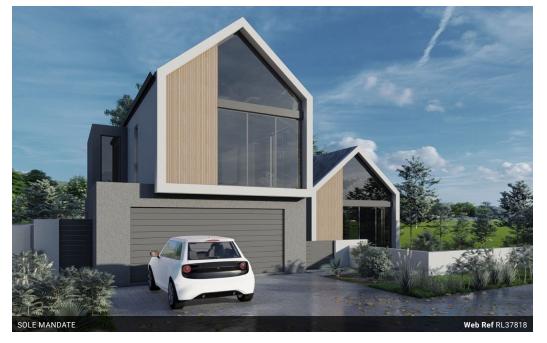

#### Beautiful Plot & Plan Package for Plot in Secure Estate

Optenhorst Estate offers a fresh approach to an amenity-rich lifestyle with over 90 upmarket residential erven where contemporary country living meets modern design.

Modern Barn-inspired Architecture allows a creative platform to design and realize your vision for the home of your dreams. The Design Panel will ensure a well-designed and manicured estate, whilst encouraging a certain freedom in design. A plot and plan package has been designed for this plot to assist with navigating the build process and to help with bank financing. The house that has been designed is a double story with 4 bedrooms, 3 bathrooms, and an open-plan living design. Provision has been made for a double garage, scullery, and office workspace. Further features include a closed patio with a built-in braai. There is the opportunity to make changes to the...

#### Features

| Pets Allowed | Yes |                     |      |            |                   |
|--------------|-----|---------------------|------|------------|-------------------|
| Interior     |     | Exterior            |      | Sizes      |                   |
| Bedrooms     | 4   | Garages             | 2    | Floor Size | 350m <sup>2</sup> |
| Bathrooms    | 3   | Carports / Parkings | 2    | Land Size  | 428m <sup>2</sup> |
| Kitchens     | 1   | Security            | Yes  |            |                   |
| Recep. Rooms | 2   | Pool                | No   |            |                   |
| Studies      | 1   | Views               | True |            |                   |
| Furnished    | Yes |                     |      |            |                   |