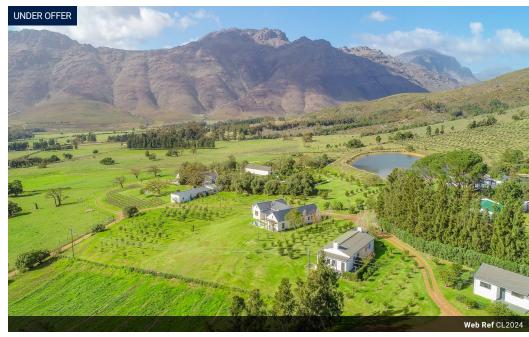

## Wellington farm with a view for sale

Steeped in history, Boplaas is a 66ha working guest farm in a world away from the world, yet only ten minutes from the Boland town of Wellington. This is a farm that balances the fine art of beauty, hospitality and functionality. The restored manor house, appointed in comfortable, relaxed elegance, dates from 1890. Its position on the crown of one of the foothills of the Limietberg mountains commands views over the lands and plains below, giving a distinct "Out of Africa" feeling.

The manor house, currently functioning as a high end guest house, has 4 spacious en-suite bedrooms - all with access to either a courtyard or the verandah - comfortable living rooms and a spacious kitchen-dining area. The kitchen features hand painted wall tiles by Michael Chandler and a majestic Lacanche stove.