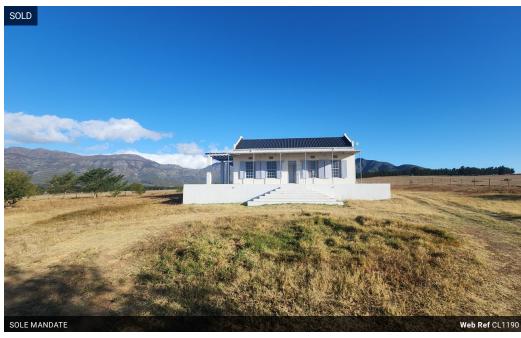

## Farm for sale in Wellington

Exclusively mandated to present Grasslands Farm - In the quiet farming district of Agter-Groenberg, just ten minutes north of Wellington, this 104 ha farm offers any number of agricultural development opportunities. A modest house has been built in a central position on the farm that commands really amazing views towards Riebeeck Kasteel, while the majestic Lemietberg Mountains form a backdrop to its rear. A good fence with a controlled access gate encloses the homestead and garden area which has many young, established trees. The atmosphere of the setting is one of tranquility and peace. It has been enjoyed as a weekend getaway place for the owner, hence not currently functioning as a dedicated farming enterprise.

## Features

**Zoning** Agricultural

Sizes

Floor Size 200m² Land Size 104Ha