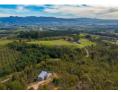

Plantings on the farm consist of about 4ha of old Chenin Blanc bush vines and a small olive grove. The Chenin Blanc grapes are being pressed by a tenant winemaker and made into wine.