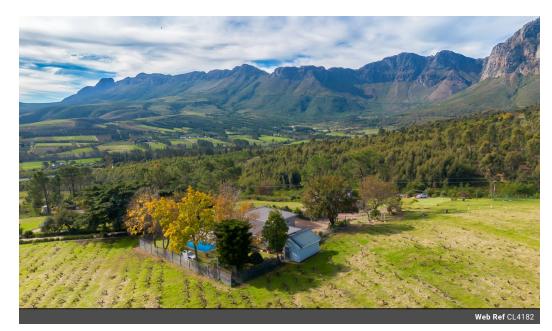

## Mountain lifestyle farm for sale, Paarl

Mount Splendour is a 48ha, income earning lifestyle farm situated on the north-westerly slopes of the Drakenstein Mountains, just three kilometres outside Paarl. Its position affords it the most magnificent vistas across the valley of Paarl and the beautiful mountain slopes around the farm. Rural but not out of reach, all amenities for comfortable living - shops, schools, restaurants, hospitals - are ten minutes away, while Cape Town, Stellenbosch, Franschhoek and Wellington are not more than 40 minutes away. The access road that passes by the farm gate is tarred.