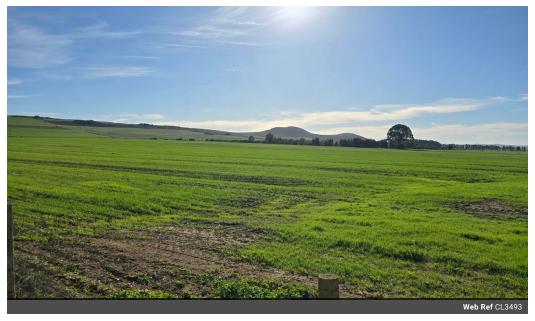

## R16,850,000

Vacant farm land for sale in Paardeberg

110Ha

Doornekraal On offer is this 110ha portion of vacant farmland. Set across rolling hills with extensive views of the Boland and Swartland districts, the farm is directly accessed off a good tar road. The property is located within easy access to the N1 and the towns of Malmesbury, Durbanville, Paarl, Wellington and Stellenbosch, and just minutes away from the new Winelands Airport development.

The farm, currently being used for the sowing of winter grains, has a lawful water use allocation of 50 000m3 per year, so can be developed to any number of more permanent agricultural activities.

An existing Eskom line on the property is available for a electricity connection.