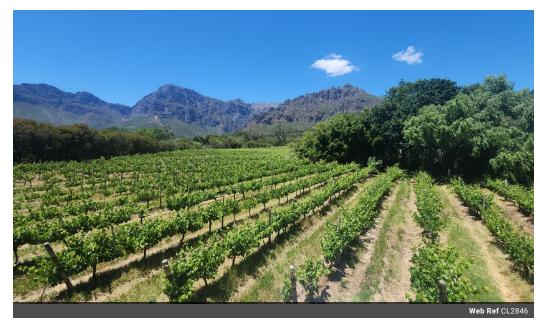

## 021 8828136

281 Main Road Paarl 7600

R15,900,000

Small boutique winery for sale in Paarl

Satellite - On offer is a wonderful small boutique winery on 11ha of land at the foot of the towering Klein Drakenstein mountains. The property is planted to ±8ha of wine grapes comprising of some Chardonnay, Chenin Blanc, Viognier, Pinotage, Shiraz, Tempranillo and Cabernet Sauvignon all on trellis and drip irrigation as well as a 1.3ha guava or

Water is derived from a "leibeurt" of 15 hours every 10 days and a perennial mountain spring. This is supported by an earthen dam for storage.

Satellite has its own compact 50ton wine and barrel maturation cellar that is adequate for handling the  $\pm$  45ton wine grape yields. The on-site tasting room and restaurant facility assist with wine sales.