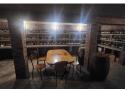

Water is derived from a "leibeurt" of 15 hours every 10 days and a perennial mountain spring. This is supported by an earthen dam for storage.

Satellite has its own compact 50ton wine and barrel maturation cellar that is adequate for handling the  $\pm$  45ton wine grape yields. The on-site tasting room and restaurant facility assist with wine sales.