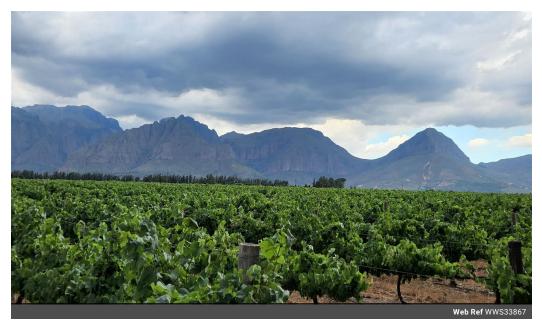

## 021 8828136

281 Main Road Paarl 7600

R20,000,000

Wine grape farm for sale in Paarl

Goederverwagting - On offer is a 42ha farm bordering the urban edge of Paarl. The farm location provides excellent access to schooling and all modern-day amenities as well as easy access via tar road to the N1 and Paarl CBD. The property is currently planted to  $\pm$  12ha of wine grapes which produces approximately 10 tons/ha. Further to this there is 5ha

The property is currently planted to ± 12ha of wine grapes which produces approximately 10 tons/ha. Further to this there is 5ha under irrigated lucerne and another ±10Ha open arable land available for expansion. The grape harvest is delivered to the neighbouring Nederburg Wine Estate.