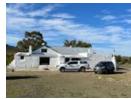

## 021 8828136

281 Main Road Paarl 7600

R5,990,000

Karoo Farm for sale.

Beautifully positioned sheep and lifestyle farm located between Matjiesfontein and Laingsburg on the banks of the Roggeveld River.

The property is 3 900ha in extent and is fully fenced with well maintained fences. Roaming game include Kudu and Springbok. A characterful, spacious and well kept old farmhouse with four bedrooms and one bathroom is ready to be occupied. Attached to the house is a one bedroomed flat with its own entrance.

## Features

**Zoning** Agricultural

Sizes

Floor Size 300m² Land Size 3,918Ha